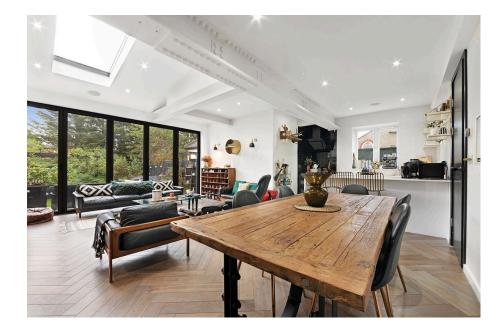

## Guide Price: £1,000,000 to £1,100,000

LB Residential are proud to be instructed on this semi-detached, architecturally designed, freehold house, the property comprises of three double bedrooms and three bathrooms all ensuite and situated on three levels. The property has been architecturally designed and has herringbone wooden floors, exposed steals, modern kitchen and a reception room which is large enough for dining and entertaining. The house benefits from a pantry/laundry room and the reception room leads on to a 20-meter garden private garden.