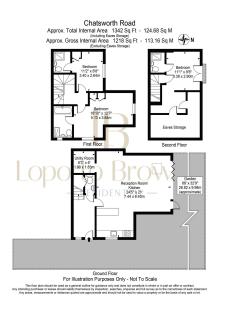

## Guide Price: £1,000,000 to £1,100,000

LB Residential are proud to be instructed on this semi-detached, architecturally designed, freehold house, the property comprises of three double bedrooms and three bathrooms all ensuite and situated on three levels. The property has been architecturally designed and has herringbone wooden floors, exposed steals, modern kitchen and a reception room which is large enough for dining and entertaining. The house benefits from a pantry/laundry room and the reception room leads on to a 20-meter garden private garden.